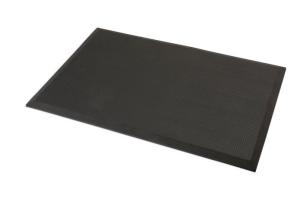

## **Anti-Fatigue Mat**

Anti-fatigue matting, ideal for use on assembly lines, workstations, quality inspection areas, service counters, food preparation and bar areas plus home workshops. Optimised cushioning, proven to reduce feet pressure by 54.86%, for improved comfort and productivity. Textured (ribbed) top surface insulates standing workers against the effects of cold flooring and there are bevelled edges and an anti-slip backing for safety. Waterproof, oil resistant and UL94 flame retardant, designed for professional workplace use, also meets Reach, RoHS, PAH, EN71 requirements.

## **Additional Information**

- Size: 600mm x 900mm x 16mm.
- · Reduces body strain and foot pressure for improved workplace comfort & productivity.
- Anti slip, bevelled edges for safety.
- · Meets Reach, RoHS, PAH, EN71.
- · Waterproof, oil resistant plus UL94 flame retardant.