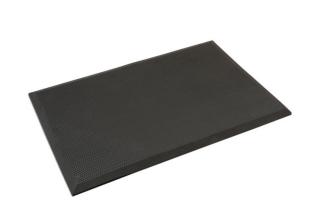

## **Anti-Fatigue Mat**

Anti-fatigue matting, ideal for use on assembly lines, workstations, quality inspection areas, service counters, food preparation and bar areas plus home workshops. Optimised cushioning, proven to reduce feet pressure by 54.86%, for improved comfort and productivity. Textured (ribbed) top surface insulates standing workers against the effects of cold flooring and there are bevelled edges and an anti-slip backing for safety. Waterproof, oil resistant and UL94 flame retardant, designed for professional workplace use, also meets Reach, RoHS, PAH, EN71 requirements.

## **Additional Information**

- Size: 600mm x 900mm x 16mm.
- · Reduces body strain and foot pressure for improved workplace comfort & productivity.
- Anti slip, bevelled edges for safety.
- · Meets Reach, RoHS, PAH, EN71.
- · Waterproof, oil resistant plus UL94 flame retardant.