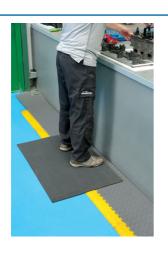

## **Anti-Fatigue Mat**

Anti-fatigue matting, ideal for use on assembly lines, workstations, quality inspection areas, service counters, food preparation and bar areas plus home workshops. Optimised cushioning, proven to reduce feet pressure by 54.86%, for improved comfort and productivity. Textured (ribbed) top surface insulates standing workers against the effects of cold flooring and there are bevelled edges and an anti-slip backing for safety. Waterproof, oil resistant and UL94 flame retardant, designed for professional workplace use, also meets Reach, RoHS, PAH, EN71 requirements.

## **Additional Information**

- Size: 600mm x 900mm x 16mm.
- · Reduces body strain and foot pressure for improved workplace comfort & productivity.
- Anti slip, bevelled edges for safety.
- · Meets Reach, RoHS, PAH, EN71.
- · Waterproof, oil resistant plus UL94 flame retardant.